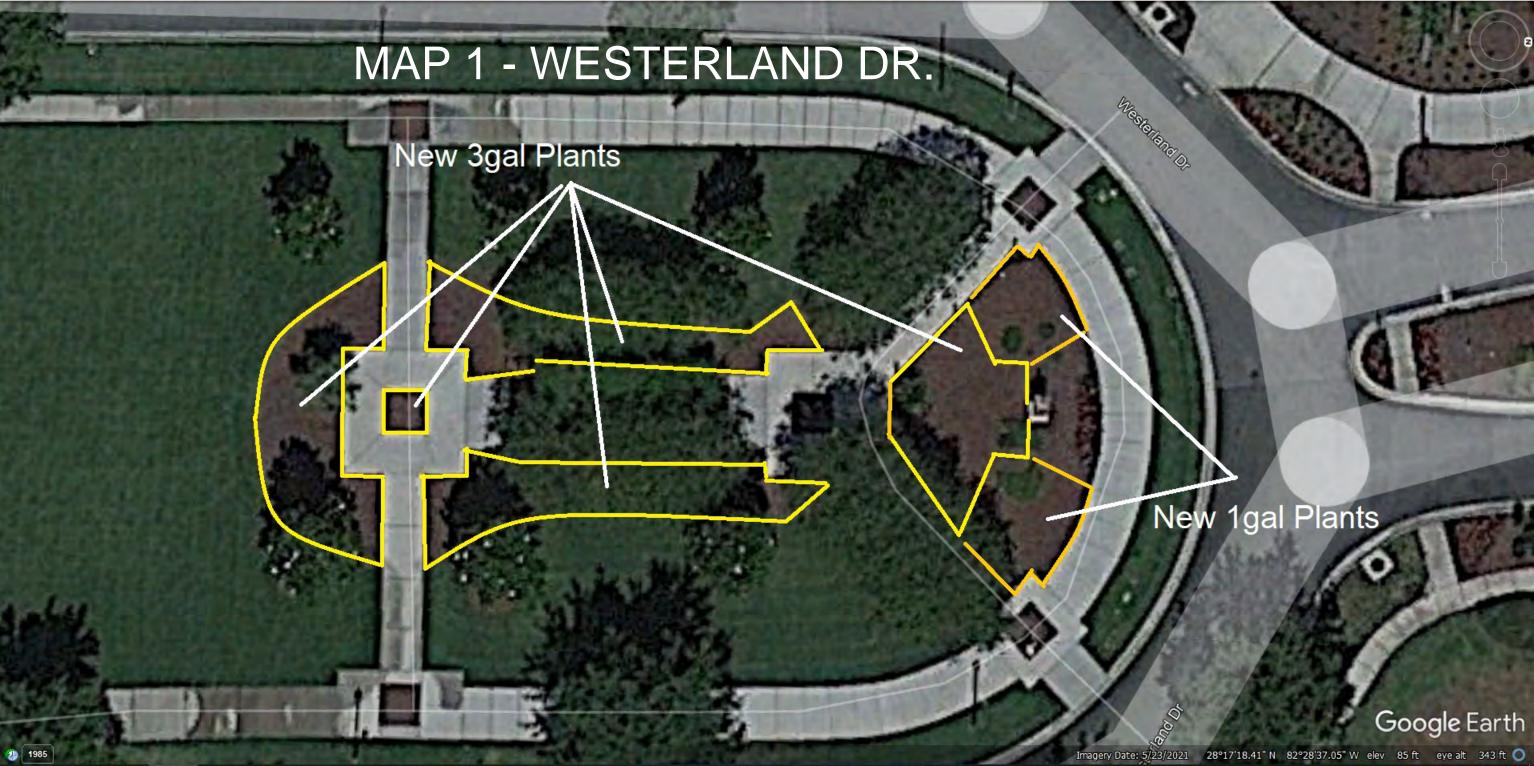

|
| Irrigation Manager                                                    |                                                                                                       |
| EPA WaterSense PARTNER                                                |                                                                                                       |
| APPROVED:                                                             |                                                                                                       |
| Connerton North CDD                                                   | Date                                                                                                  |





| Connerton West CDD<br>12750 Citrus Park Lane, #115<br>Tampa, FL 33625                                   | Estimate #E240158                                                                      |
|---------------------------------------------------------------------------------------------------------|----------------------------------------------------------------------------------------|
| Re: Map 2 – Pleasant Plains Pkwy & Swiss Chard                                                          | Cir.                                                                                   |
| Ballenger Landcare hereby submits a proposal to a total sum of, <b>not to exceed: Two Thousand Thre</b> | add ten (10) new sprays to existing spray zone, for the e Hundred Dollars (\$2,300.00) |
| <b>Not