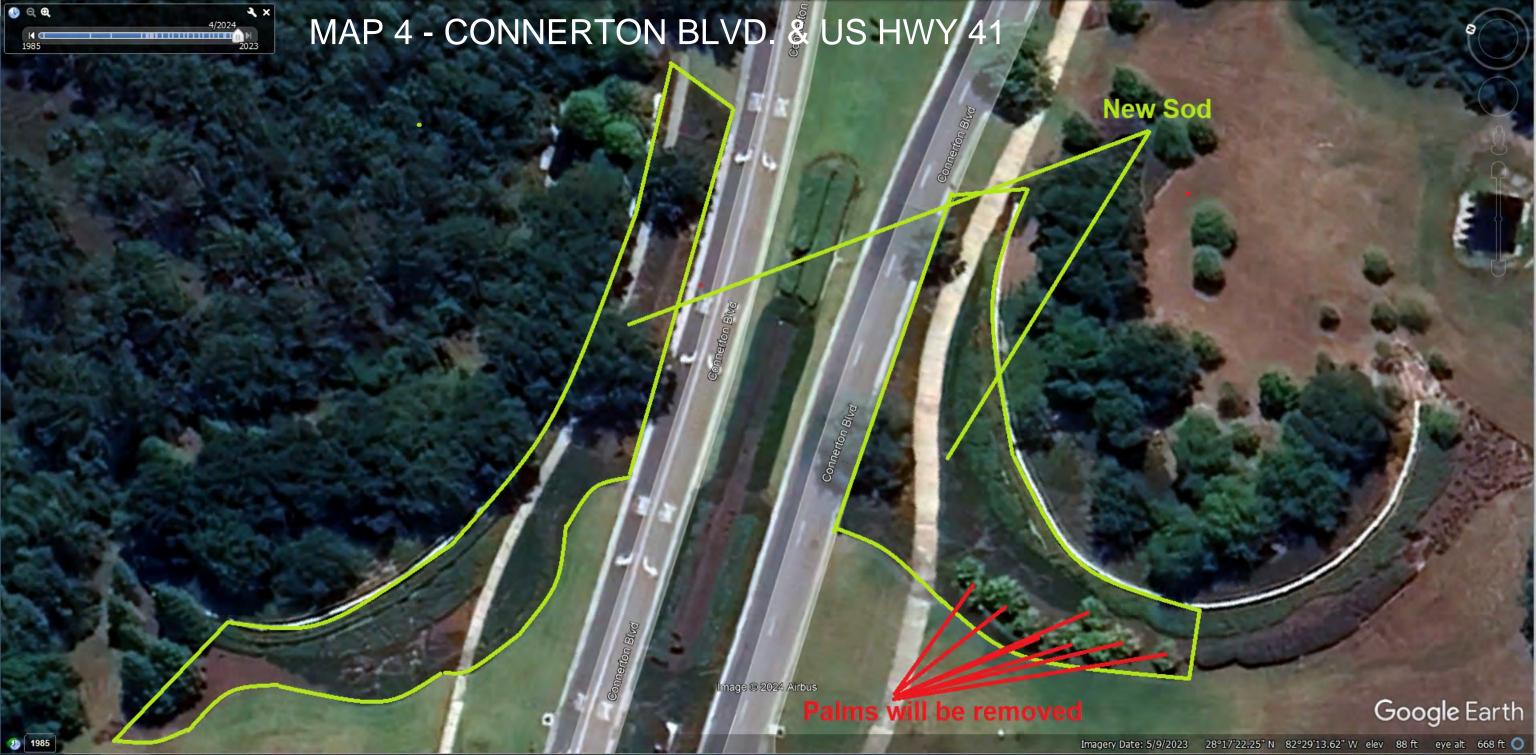

Vlna, Jr.                                                                                                                           |                   |
| Irrigation Manager                                                                                                                       |                   |
| Water Sense PARTNER                                                                                                                      |                   |
| APPROVED:                                                                                                                                |                   |
| Connerton North CDD                                                                                                                      | Date              |





April 22, 2024

Connerton West CDD Estimate #E240161 12750 Citrus Park Lane, #115 Tampa, FL 33625 Re: Map 5 – Connerton Blvd. & US Hwy 41 Ballenger Landcare hereby submits a proposal to add 200' foot of new drip to new plants and repair any existing drip in the area, for the total sum of, not to exceed: One Thousand One Hundred Dollars (\$1,100.00) **Notes**: Prices are good for thirty (30) days. Thank you, Paul Vlna, Jr. Irrigation Manager WaterSense **APPROVED:** Connerton North CDD

Date





| Connerton West CDD<br>12750 Citrus Park Lane, #115<br>Tampa, FL 33625                                         | Estimate #E240162                     |
|---------------------------------------------------------------------------------------------------------------|----------------------------