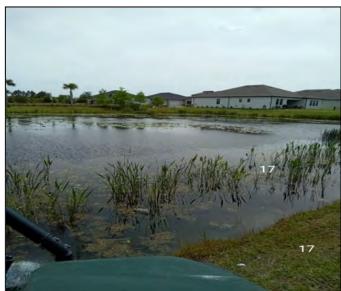

# Tab 3

Orlando - Ft. Myers - Tampa - Daytona Beach 800-543-6694

| Job Name:             |               |                    |                   |                   |                    |              |                     |             |           |
|-----------------------|---------------|--------------------|-------------------|-------------------|--------------------|--------------|---------------------|-------------|-----------|
| Customer No           | umber: 1195   |                    |                   |                   | Customer:          | CONNERTO     | N WEST CDD          |             |           |
| Technician:           | Shelby        | ,                  |                   |                   |                    |              |                     |             |           |
| Date:                 | 04/02/2024    |                    |                   |                   | _Time: <u>10:5</u> | 6 AM         |                     |             |           |
|                       |               |                    |                   |                   | Customer S         | ignature:    |                     |             |           |
| Waterway<br>Treatment | Algae         | Submersed<br>Weeds | Grasses and brush | Floating<br>Weeds | Blue Dye           | Inspection   | Request for Service | Restriction | # of days |
| 14                    |               |                    | х                 | Х                 |                    |              |                     |             |           |
| 45                    | Х             |                    | Х                 |                   |                    |              |                     |             |           |
|                       |               |                    |                   |                   |                    |              |                     |             |           |
|                       |               | 1                  |                   |                   |                    |              |                     |             |           |
|                       |               |                    |                   |                   |                    |              |                     |             |           |
|                       |               |                    |                   |                   |                    |              |                     |             |           |
|                       |               |                    |                   |                   |                    |              |                     |             |           |
|                       |               |                    |                   |                   |                    |              |                     |             |           |
|                       |               |                    |                   |                   |                    |              |                     |             |           |
|                       |               |                    |                   |                   | <u> </u>           |              |                     |             |           |
|                       |               |                    |                   |                   | +                  |              |                     |             |           |
|                       |               |                    |                   |                   |                    |              |                     |             |           |
|                       |               |                    |                   |                   |                    |              |                     |             |           |
|                       |               |                    |                   |                   |                    |              |                     |             |           |
|                       |               |                    |                   |                   | <u> </u>           |              |                     |             |           |
|                       |               |                    |                   |                   | -                  |              |                     |             |           |
|                       |               | ,                  |                   |                   |                    |              |                     |             |           |
|                       |               |                    |                   |                   |                    |              |                     |             |           |
|                       |               |                    |                   |                   |                    |              |                     |             |           |
|                       |               |                    |                   |                   |                    |              |                     |             |           |
| <u>CLARITY</u>        | <u>FLOW</u>   | METHOD             |                   | _                 | ARP PROGRA         |              | ATER LEVEL          | WEAT        |           |
| ⊠ < 1'                | ⊠ None        | ⊠ ATV              | □ Boat            |                   | Carp observe       |              | High                | ⊠ Cle       |           |
| □ 1-2'                | ☐ Slight      | ☐ Airboat          | ☐ Truck           | L                 | Barrier Inspe      |              | Normal              |             | oudy      |
| ☐ 2-4'                | ☐ Visible     | ☐ Backpack         |                   |                   |                    | <u>K</u>     | Low                 |             | ndy       |
| □ > 4'                |               |                    |                   |                   |                    |              |                     | □ Ra        | iny<br>   |
|                       | LDLIFE OBSER\ |                    | П                 |                   |                    | П            |                     |             |           |
|                       |               |                    | ☐ Gallinul        |                   | ☐ Osprey           |              | oodstork            |             |           |
| ☐ Anhin               | _             |                    | ☐ Gambu           |                   | ☐ Otter            |              |                     |             |           |
| ☐ Bass                |               | ormorant           | ☐ Herons          |                   | ☐ Snakes           |              |                     |             |           |
| ☐ Bream               | n □ Eg<br>    | rets               | ☐ Ibis            |                   | ☐ Turtles          |              |                     |             |           |
|                       | TLAND HABITA  |                    |                   |                   |                    | al Vegetatio | n Notes:            |             |           |
| ☐ Arrow               |               | Bulrush            | ☐ Golden          | Canna             |                    | Naiad        |                     |             |           |
| □ Васор               |               | Chara              | ☐ Gulf Spi        | ikerush           |                    | Pickerelweed | ł                   |             |           |
| ☐ Blue F              | lag Iris      | Cordgrass          | ☐ Lily            |                   |                    | Soft Rush    |                     |             |           |