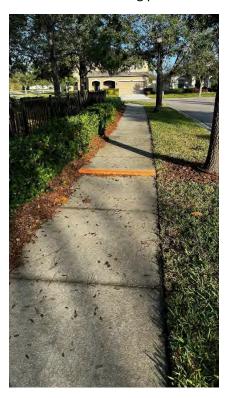

ave broken and uplifting sidewalks. The sidewalks need to be shaved down or removed and replaced as indicated below.

Greg Woodcock

Project Manager

Stantec

(352) 777-0183

Greg.Woodcock@Stantec.com





**Location 1:** Sidewalk is a trip hazard. Sidewalk to be shaved to match panels on each side.



**Location 2:** 5'x5' cracked sidewalk needs to be removed and replaced. Sod all disturbed areas.





Location 3: Sidewalk is a trip hazard. Sidewalk needs to be shaved to match elevations of the adjacent panel. Sod all disturbed areas.



Location 4: 10'x30' cracked sidewalk needs to be removed and replaced. Sod all disturbed areas.





Location 5: Sidewalk is a trip hazard. Remove concrete sidewalk and tree roots. Reconstruct sidewalk flush with surrounding panels. Sod disturbed areas.



Location 6: Sidewalk is a trip hazard. Remove 5'x10' of existing sidewalk and tree roots from under sidewalk. Reconstruct sidewalk flush with surrounding panels. Sod disturbed areas.





Location 7: Construct (2) 6'x6' concrete wedge due to pedestrian cut through. Sod disturbed areas.





Location 8: Construct 6'x6' concrete wedge due to pedestrian cut through. Sod disturbed areas.



Connerton West CDD Entry Sign Painting Updated 4/26/24



| Contractor  | Contact            | Proposal Amount | Notes                                                           |
|-------------|--------------------|-----------------|-----------------------------------------------------------------|
|             |                    |                 | Includes stripping metal signs to base material, maki