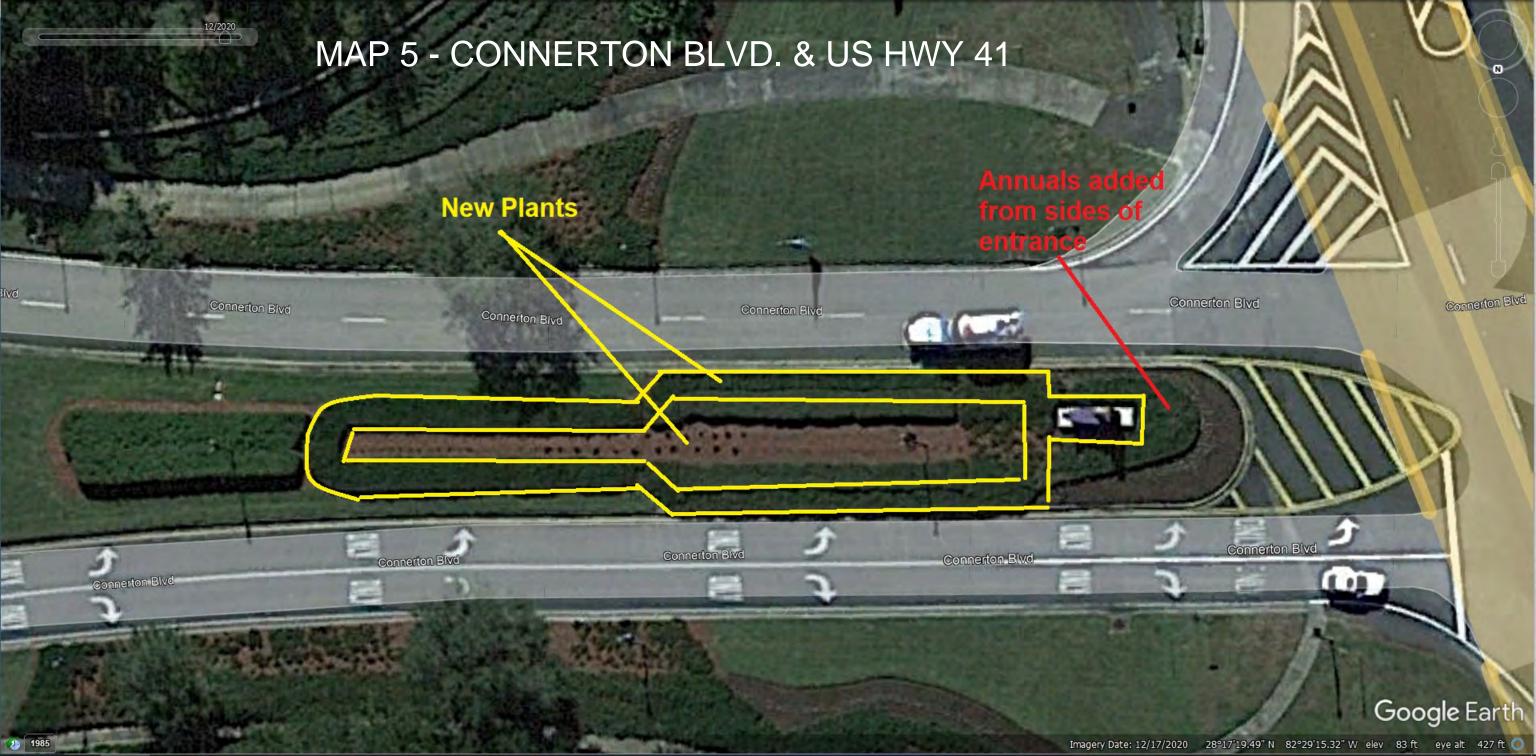

|                   |
| Connerton North CDD                                                                                                                      | Date              |





April 22, 2024

Connerton West CDD Estimate #E240161 12750 Citrus Park Lane, #115 Tampa, FL 33625 Re: Map 5 – Connerton Blvd. & US Hwy 41 Ballenger Landcare hereby submits a proposal to add 200' foot of new drip to new plants and repair any existing drip in the area, for the total sum of, not to exceed: One Thousand One Hundred Dollars (\$1,100.00) **Notes**: Prices are good for thirty (30) days. Thank you, Paul Vlna, Jr. Irrigation Manager WaterSense **APPROVED:** Connerton North CDD

Date





| Connerton West CDD<br>12750 Citrus Park Lane, #115<br>Tampa, FL 33625                                         | Estimate #E240162                     |
|---------------------------------------------------------------------------------------------------------------|---------------------------------------|
| Re: Map 6 – Fountain on Connerton Blvd.                                                                       |                                       |
| Ballenger Landcare hereby submits a proposal to act for the total sum of, <b>not to exceed: Five Thousand</b> | · · · · · · · · · · · · · · · · · · · |
| <b>Notes</b> : Prices are good for thirty (30) days.                                                          |                                       |
| Thank you,