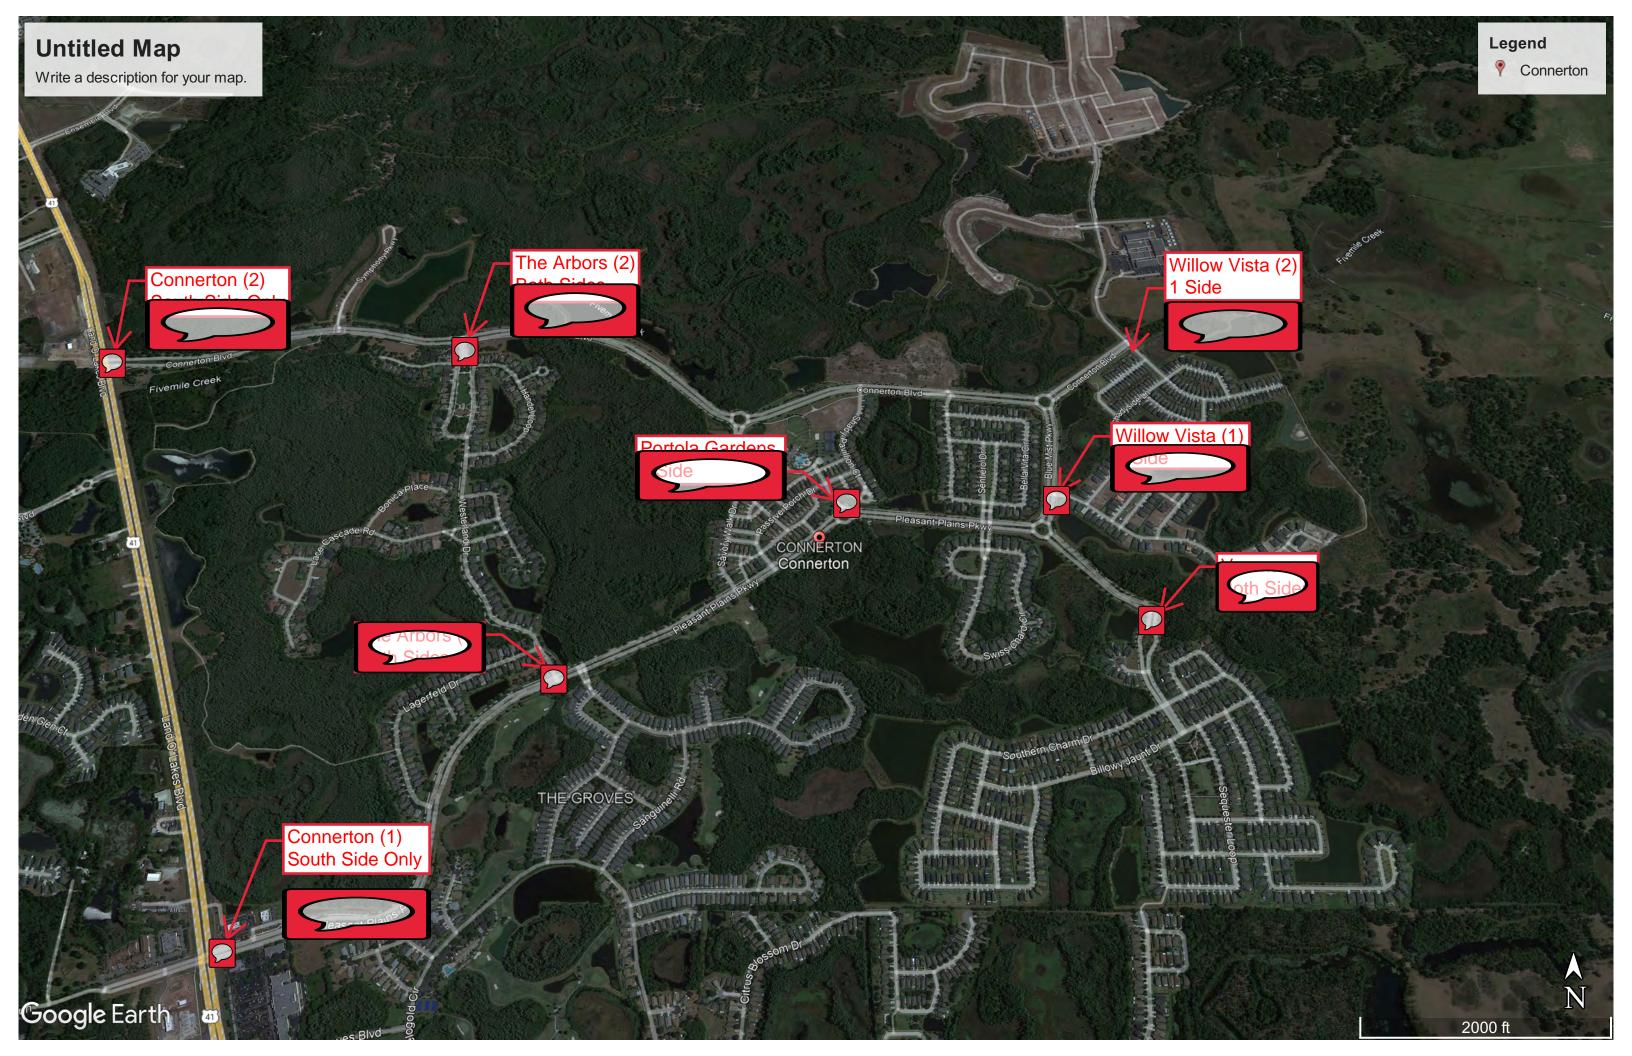

|
|----------------------------------------------------------------------------------------------------------------------------------------------------------------------------------------------------------------------|-----|-------------------|------------------|
| SCOPE OF WORK-TO FIX CONNERTON MONUMENT SIGNS, POWER TOOL, SAND ALL LOOSE PAINT AND FEATHER SMOOTH EDGES, PRIME WITH PPG GRIPPER, NEXT 2 DAYS APPLY 2 COATS PPG PARMANIZER SATIN FINISH LABOR AND MATERIAL Sales Tax | ·   | 4,200.00<br>7.00% | 4,200.00<br>0.00 |
| Thank you for your business.                                                                                                                                                                                         |     | Total             | \$4,200.00       |



## **CONNERTON (1)**



## CONNERTON (1)





## THE ARBORS (1)





## **PORTOLA GARDENS**



## **VERONA**



## **VERONA**



## WILLOW VISTA (1)



### WILLOW VISTA (2)



### THE ARBORS (2)





### CONNERTON (2)



### CONNERTON (2)





### **Tab 11**



#### **MEMORANDUM**

To: Matthew Huber, Connerton CDD District Manager

From: Greg Woodcock, Project Manager

Project: 8502 Swiss Chard Circle Erosion

Date: July 2, 2021

On July 2, 2021, Cardno staff visited Connerton to review reported erosion of the pond bank behind 8502 Swiss Chard Circle. Based on our onsite review there is a pvc pipe discharging from the residents property to the CDD's pond bank causing erosion of the pond bank. Due to the resident causing the erosion I recommend a letter be prepared and send to the owner w