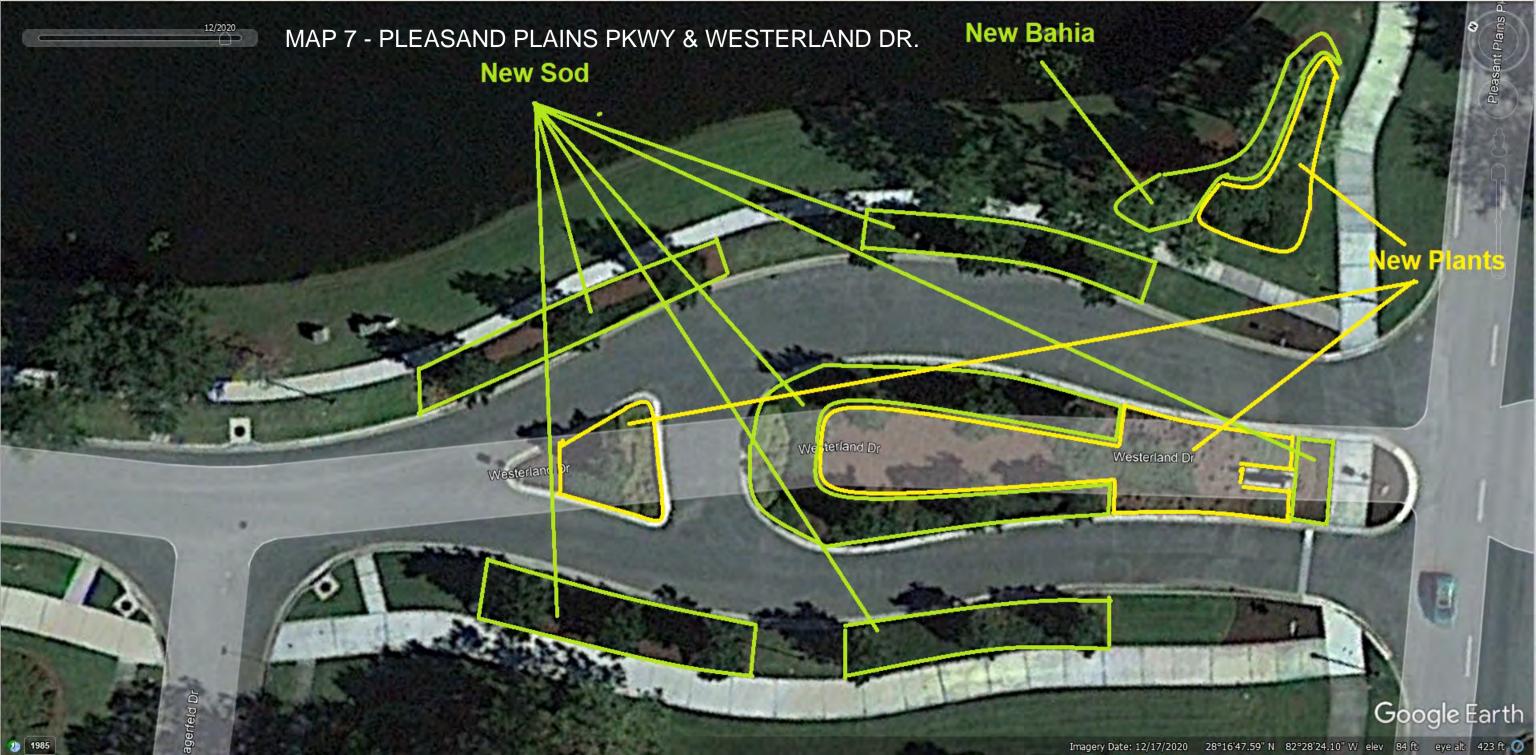

|                   |
| Paul Vlna, Jr.                                                                                                   |                   |
| Irrigation Manager                                                                                               |                   |
| Water Sense PARTNER                                                                                              |                   |
| APPROVED:                                                                                                        |                   |
| Connerton North CDD                                                                                              | Date              |





| Connerton West CDD<br>12750 Citrus Park Lane, #115<br>Tampa, FL 33625                                                                                                    | Estimate #E240164 |
|--------------------------------------------------------------------------------------------------------------------------------------------------------------------------|-------------------|
| Re: Map 8 – Connerton Blvd. & Westerland Dr.                                                                                                                             |                   |
| Ballenger Landcare hereby submits a proposal to add two in this area, jet under sidewalk, and reconfigure existing zo <b>Thousand Five Hundred Dollars (\$11,500.00)</b> |                   |
| <b>Notes</b> : Prices