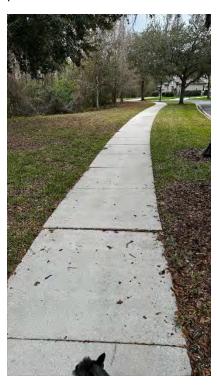

on of the project.

Once this estimate is reviewed and agreed upon with a signature, A deposit of 50% is due upon the start of the project and the other 50% is due following the

Accepted Date



Stantec recieved a report from Connerton West CDD that they have broken and uplifting sidewalks. The sidewalks need to be shaved down or removed and replaced as indicated below.

Greg Woodcock

Project Manager

Stantec

(352) 777-0183

Greg.Woodcock@Stantec.com





**Location 1:** Sidewalk is a trip hazard. Sidewalk to be shaved to match panels on each side.



**Location 2:** 5'x5' cracked sidewalk needs to be removed and replaced. Sod all disturbed areas.





Location 3: Sidewalk is a trip hazard. Sidewalk needs to be shaved to match elevations of the adjacent panel. Sod all disturbed areas.



Location 4: 10'x30' cracked sidewalk needs to be removed and replaced. Sod all disturbed areas.





Location 5: Sidewalk is a trip hazard. Remove concrete sidewalk and tree roots. Reconstruct sidewalk flush with surrounding panels. Sod disturbed areas.



Location 6: Sidewalk is a trip hazard. Remove 5'x10' of existing sidewalk and tree roots from under sidewalk. Reconstruct sidewalk flush with surrounding panels. Sod disturbed areas.





Location 7: Construct (2) 6'x6' concrete wedge due to pedestrian cut through. Sod disturbed areas.





Location 8: Construct 6'x6' concrete wedge due to pedestrian cut through. Sod disturbed areas.



Connerton West CDD Entry Sign Painting Updated 4/26/24



| Contractor  | Contact            | Proposal Amount | Notes