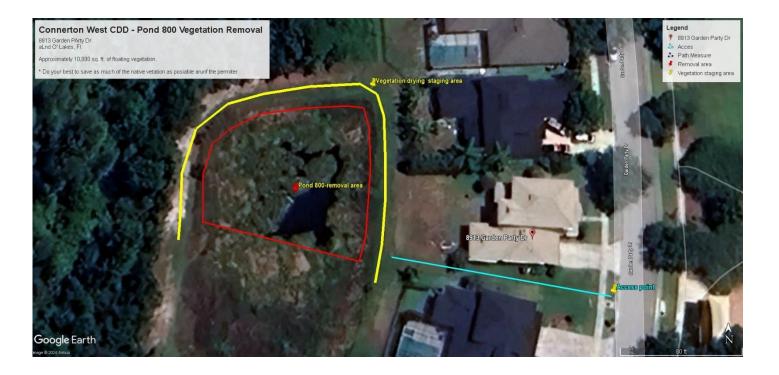

# Tab 3

Orlando - Ft. Myers - Tampa - Daytona Beach 800-543-6694

| Job Name:             |               |                    |                   |                   |                    |              |                     |             |           |
|-----------------------|---------------|--------------------|-------------------|-------------------|--------------------|--------------|---------------------|-------------|-----------|
| Customer No           | umber: 1195   |                    |                   |                   | Customer:          | CONNERTO     | N WEST CDD          |             |           |
| Technician:           | Shelby        | ,                  |                   |                   |                    |              |                     |             |           |
| Date:                 | 04/02/2024    |                    |                   |                   | _Time: <u>10:5</u> | 6 AM         |                     |             |           |
|                       |               |                    |                   |                   | Customer S         | ignature:    |                     |             |           |
| Waterway<br>Treatment | Algae         | Submersed<br>Weeds | Grasses and brush | Floating<br>Weeds | Blue Dye           | Inspection   | Request for Service | Restriction | # of days |
| 14                    |               |                    | х                 | Х                 |                    |              |                     |             |           |
| 45                    | Х             |                    | Х                 |                   |                    |              |                     |             |           |
|                       |               |                    |                   |                   |                    |              |                     |             |           |
|                       |               | 1                  |                   |                   |                    |              |                     |             |           |
|                       |               |                    |                   |                   |                    |              |                     |             |           |
|                       |               |                    |                   |                   |                    |              |                     |             |           |
|                       |               |                    |                   |                   |                    |              |                     |             |           |
|                       |               |                    |                   |                   |                    |              |                     |             |           |
|                       |               |                    |                   |                   |                    |              |                     |             |           |
|                       |               |                    |                   |                   | <u> </u>           |              |                     |             |           |
|                       |               |                    |                   |                   | +                  |              |                     |             |           |
|                       |               |                    |                   |                   |                    |              |                     |             |           |
|                       |               |                    |                   |                   |                    |              |                     |             |           |
|                       |               |                    |                   |                   |                    |              |                     |             |           |
|                       |               |                    |                   |                   | <u> </u>           |              |                     |             |           |
|                       |               |                    |                   |                   | -                  |              |                     |             |           |
|                       |               | ,                  |                   |                   |                    |              |                     |             |           |
|                       |               |                    |                   |                   |                    |              |                     |             |           |
|                       |               |                    |                   |                   |                    |              |                     |             |           |
|                       |               |                    |                   |                   |                    |              |                     |             |           |
| <u>CLARITY</u>        | <u>FLOW</u>   | METHOD             |                   | _                 | ARP PROGRA         |              | ATER LEVEL          | WEAT        |           |
| ⊠ < 1'                | ⊠ None        | ⊠ ATV              | □ Boat            |                   | Carp observe       |              | High                | ⊠ Cle       |           |
| □ 1-2'                | ☐ Slight      | ☐ Airboat          | ☐ Truck           | L                 | Barrier Inspe      |              | Normal              |             | oudy      |
| ☐ 2-4'                | ☐ Visible     | ☐ Backpack         |                   |                   |                    | <u>K</u>     | Low                 |             | ndy       |
| □ > 4'                |               |                    |                   |                   |                    |              |                     | □ Ra        | iny<br>   |
|                       | LDLIFE OBSER\ |                    | П                 |                   |                    | П            |                     |             |           |
|                       |               |                    | ☐ Gallinul        |                   | ☐ Osprey           |              | oodstork            |             |           |
| ☐ Anhin               | _             |                    | ☐ Gambu           |                   | ☐ Otter            |              |                     |             |           |
| ☐ Bass                |               | ormorant           | ☐ Herons          |                   | ☐ Snakes           |              |                     |             |           |
| ☐ Bream               | n □ Eg<br>    | rets               | ☐ Ibis            |                   | ☐ Turtles          |              |                     |             |           |
|                       | TLAND HABITA  |                    |                   |                   |                    | al Vegetatio | n Notes:            |             |           |
| ☐ Arrow               |               | Bulrush            | ☐ Golden          | Canna             |                    | Naiad        |                     |             |           |
| □ Васор               |               | Chara              | ☐ Gulf Spi        | ikerush           |                    | Pickerelweed | ł                   |             |           |
| ☐ Blue F              | lag Iris      | Cordgrass          | ☐ Lily            |                   |                    | Soft Rush    |                     |             |           |