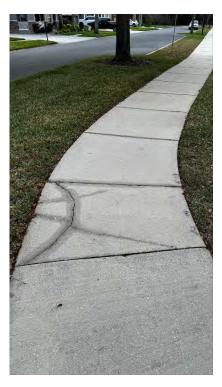

| naterials, supplies and labor for all installati                                         |                   |

Accepted By

completion of the project.

Once this estimate is reviewed and agreed upon with a signature, A deposit of 50% is due upon the start of the project and the other 50% is due following the

Accepted Date



Stantec recieved a report from Connerton West CDD that they have broken and uplifting sidewalks. The sidewalks need to be shaved down or removed and replaced as indicated below.

Greg Woodcock

Project Manager

Stantec

(352) 777-0183

Greg.Woodcock@Stantec.com





**Location 1:** Sidewalk is a trip hazard. Sidewalk to be shaved to match panels on each side.



**Location 2:** 5'x5' cracked sidewalk needs to be removed and replaced. Sod all disturbed areas.





Location 3: Sidewalk is a trip hazard. Sidewalk needs to be shaved to match elevations of the adjacent panel. Sod all disturbed areas.



Location 4: 10'x30' cracked sidewalk needs to be removed and replaced. Sod all disturbed areas.





Location 5: Sidewalk is a trip hazard. Remove concrete sidewalk and tree roots. Reconstruct sidewalk flush with surrounding panels. Sod disturbed areas.



Location 6: Sidewalk is a trip hazard. Remove 5'x10' of existing sidewalk and tree roots from under sidewalk. Reconstruct sidewalk flush with surrounding panels. Sod disturbed areas.





Location 7: Construct (2) 6'x6' concrete wedge due to pedestrian cut through. Sod disturbed areas.





Location 8: Construct 6'x6' concrete wedge due to pedestrian cut through. Sod disturbed areas.



Connerton W