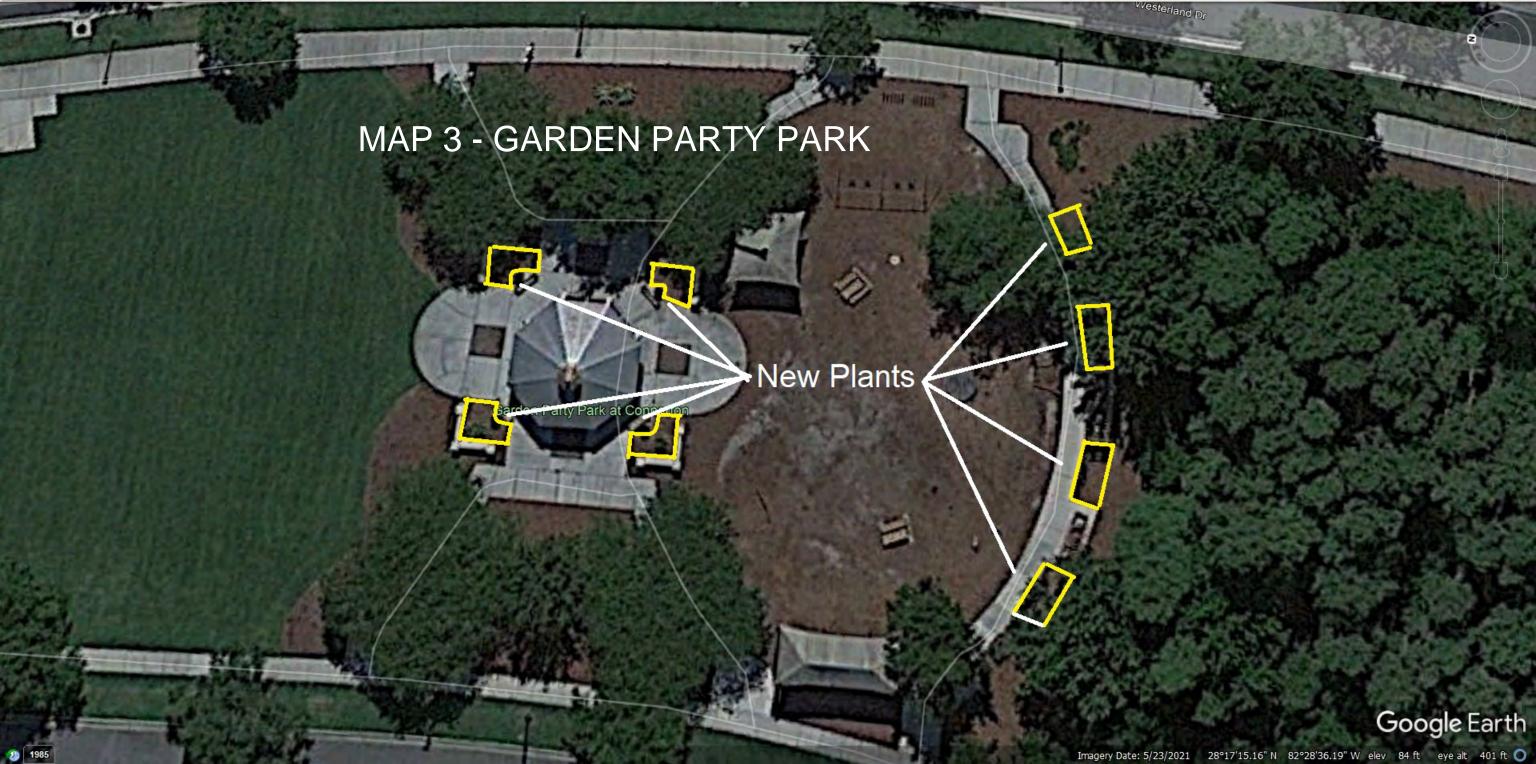

|                   |
| Thank you,                                                                                                              |                   |
| Paul Vlna, Jr. Irrigation Manager                                                                                       |                   |
| EPA WaterSense PARTNER                                                                                                  |                   |
| APPROVED:                                                                                                               |                   |
| Connerton North CDD                                                                                                     | Date              |





| Connerton West CDD<br>12750 Citrus Park Lane, #115<br>Tampa, FL 33625                                                                    | Estimate #E240160 |
|------------------------------------------------------------------------------------------------------------------------------------------|-------------------|
| Re: Map 4 – Connerton Blvd. & US Hwy 41                                                                                                  |                   |
| Ballenger Landcare hereby submits a proposal to add two (2) to existing system, for the total sum of, <b>not to exceed:</b> (\$8,500.00) |                   |
| <b>Notes</b> : Prices are good for thirty (30) days.                                                                                     |