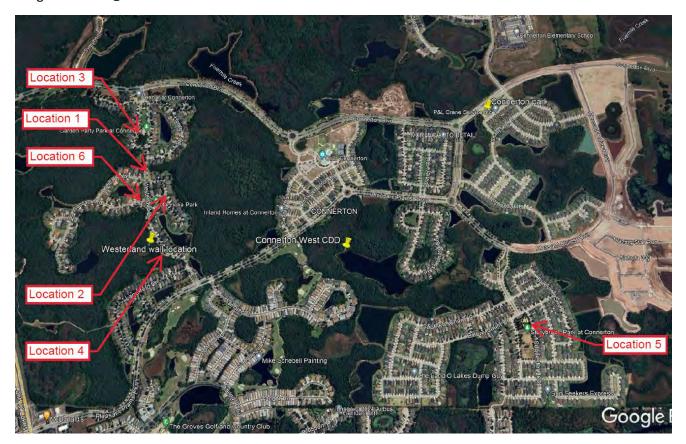

| naterials, supplies and labor for all installati                                         |                   |

Accepted By

completion of the project.

Once this estimate is reviewed and agreed upon with a signature, A deposit of 50% is due upon the start of the project and the other 50% is due following the

Accepted Date



Stantec recieved a report from Connerton West CDD that they have broken and uplifting sidewalks. The sidewalks need to be shaved down or removed and replaced as indicated below.

Greg Woodcock

Project Manager

Stantec

(352) 777-0183

Greg.Woodcock@Stantec.com





**Location 1:** Sidewalk is a trip hazard. Sidewalk to be shaved to match panels on each side.



**Location 2:** 5'x5' cracked sidewalk needs to be removed and replaced. Sod all disturbed areas.





Location 3: Sidewalk is a trip hazard. Sidewalk needs to be shaved to match elevations of the adjacent panel. Sod all disturbed areas.



Location 4: 10'x30' cracked sidewalk needs to be removed and replaced. Sod all disturbed areas.





Location 5: Sidewalk is a trip hazard. Remove concrete sidewalk and tree roots. Reconstruct sidewalk flush with surrounding panels. Sod disturbed areas.



Location 6: Sidewalk is a trip hazard. Remove 5'x10' of existing sidewalk and tree roots from under sidewalk. Reconstruct sidewalk flush with surrounding panels. Sod disturbed areas.





Location 7: