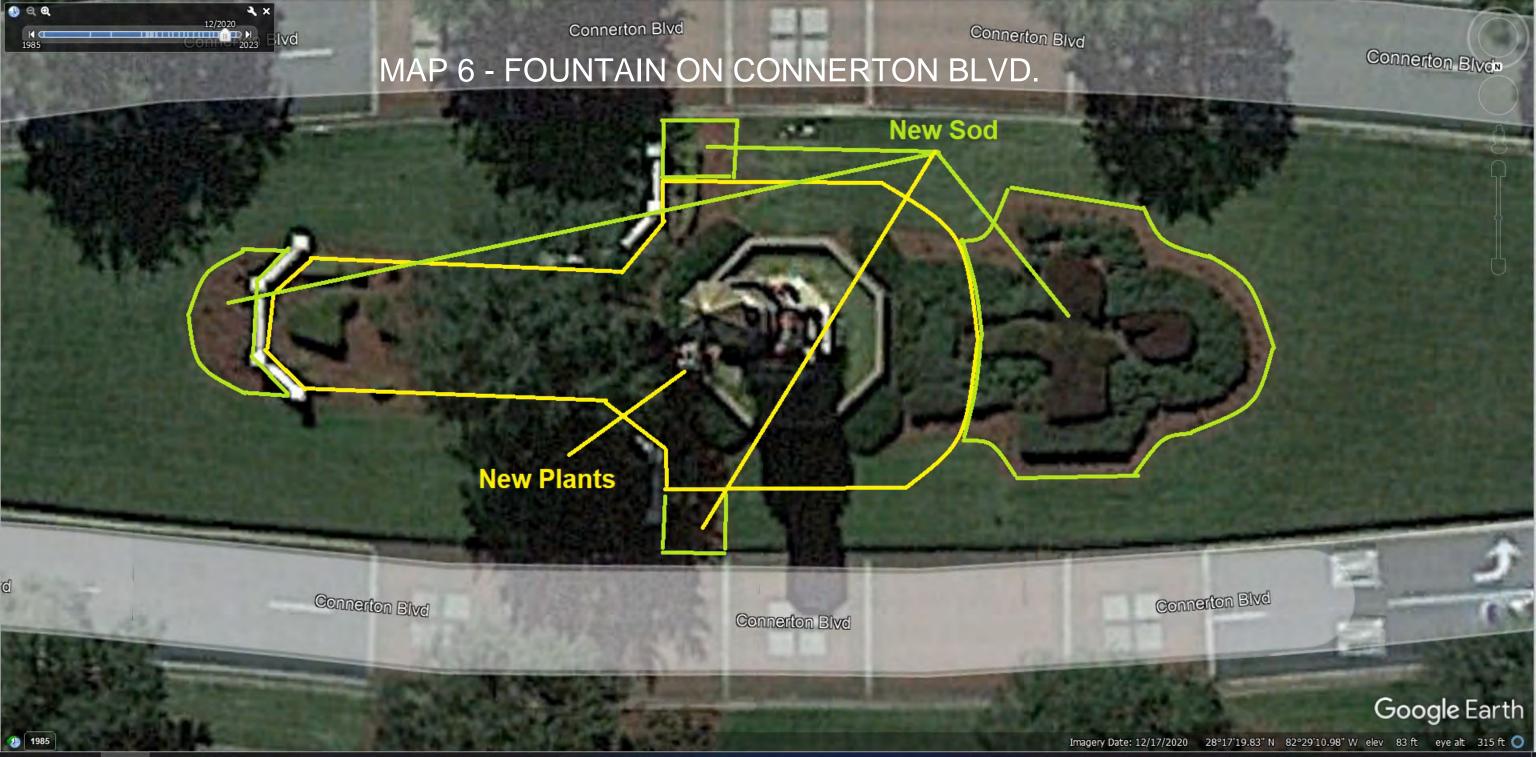

|
| Paul Vlna, Jr.                                                                                                |                                       |
| Irrigation Manager                                                                                            |                                       |
| WaterSense PARTNER                                                                                            |                                       |
| APPROVED:                                                                                                     |                                       |
| Connerton North CDD                                                                                           | Date                                  |





| Connerton West CDD<br>12750 Citrus Park Lane, #115<br>Tampa, FL 33625                                            | Estimate #E240163 |
|------------------------------------------------------------------------------------------------------------------|-------------------|
| Re: Map 7 – Pleasant Plaints Pkwy & Westerland Dr.                                                               |                   |
| Ballenger Landcare hereby submits a proposal to add sprays, for the total sum of, <b>not to exceed: Eleven T</b> |                   |
| <b>Notes</b> : Prices are good for thirty (30) days.                                                             |                   |
| Thank you,