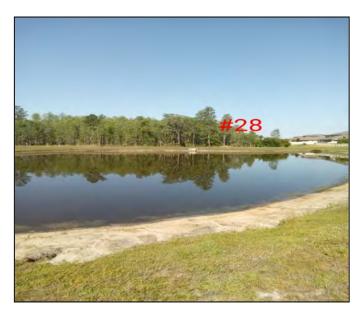

# Tab 3

Orlando - Ft. Myers - Tampa - Daytona Beach 800-543-6694

| Job Name:             |               |                    |                   |                   |                    |              |                     |             |           |
|-----------------------|---------------|--------------------|-------------------|-------------------|--------------------|--------------|---------------------|-------------|-----------|
| Customer No           | umber: 1195   |                    |                   |                   | Customer:          | CONNERTO     | N WEST CDD          |             |           |
| Technician:           | Shelby        | ,                  |                   |                   |                    |              |                     |             |           |
| Date:                 | 04/02/2024    |                    |                   |                   | _Time: <u>10:5</u> | 6 AM         |                     |             |           |
|                       |               |                    |                   |                   | Customer S         | ignature:    |                     |             |           |
| Waterway<br>Treatment | Algae         | Submersed<br>Weeds | Grasses and brush | Floating<br>Weeds | Blue Dye           | Inspection   | Request for Service | Restriction | # of days |
| 14                    |               |                    | х                 | Х                 |                    |              |                     |             |           |
| 45                    | Х             |                    | Х                 |                   |                    |              |                     |             |           |
|                       |               |                    |                   |                   |                    |              |                     |             |           |
|                       |               | 1                  |                   |                   |                    |              |                     |             |           |
|                       |               |                    |                   |                   |                    |              |                     |             |           |
|                       |               |                    |                   |                   |                    |              |                     |             |           |
|                       |               |                    |                   |                   |                    |              |                     |             |           |
|                       |               |                    |                   |                   |                    |              |                     |             |           |
|                       |               |                    |                   |                   |                    |              |                     |             |           |
|                       |               |                    |                   |                   | <u> </u>           |              |                     |             |           |
|                       |               |                    |                   |                   | +                  |              |                     |             |           |
|                       |               |                    |                   |                   |                    |              |                     |             |           |
|                       |               |                    |                   |                   |                    |              |                     |             |           |
|                       |               |                    |                   |                   |                    |              |                     |             |           |
|                       |               |                    |                   |                   | <u> </u>           |              |                     |             |           |
|                       |               |                    |                   |                   | -                  |              |                     |             |           |
|                       |               | ,                  |                   |                   |                    |              |                     |             |           |
|                       |               |                    |                   |                   |                    |              |                     |             |           |
|                       |               |                    |                   |                   |                    |              |                     |             |           |
|                       |               |                    |                   |                   |                    |              |                     |             |           |
| <u>CLARITY</u>        | <u>FLOW</u>   | METHOD             |                   | _                 | ARP PROGRA         |              | ATER LEVEL          | WEAT        |           |
| ⊠ < 1'                | ⊠ None        | ⊠ ATV              | □ Boat            |                   | Carp observe       |              | High                | ⊠ Cle       |           |
| □ 1-2'                | ☐ Slight      | ☐ Airboat          | ☐ Truck           | L                 | Barrier Inspe      |              | Normal              |             | oudy      |
| ☐ 2-4'                | ☐ Visible     | ☐ Backpack         |                   |                   |                    | <u>K</u>     | Low                 |             | ndy       |
| □ > 4'                |               |                    |                   |                   |                    |              |                     | □ Ra        | iny<br>   |
|                       | LDLIFE OBSER\ |                    | П                 |                   |                    | П            |                     |             |           |
|                       |               |                    | ☐ Gallinul        |                   | ☐ Osprey           |              | oodstork            |             |           |
| ☐ Anhin               | _             |                    | ☐ Gambu           |                   | ☐ Otter            |              |                     |             |           |
| ☐ Bass                |               | ormorant           | ☐ Herons          |                   | ☐ Snakes           |              |                     |             |           |
| ☐ Bream               | n □ Eg<br>    | rets               | ☐ Ibis            |                   | ☐ Turtles          |              |                     |             |           |
|                       | TLAND HABITA  |                    |                   |                   |                    | al Vegetatio | n Notes:            |             |           |
| ☐ Arrow               |               | Bulrush            | ☐ Golden          | Canna             |                    | Naiad        |                     |             |           |
| □ Васор               |               | Chara              | ☐ Gulf Spi        | ikerush           |                    | Pickerelweed | ł                   |             |           |
| ☐ Blue F              | lag Iris      | Cordgrass          | ☐ Lily            |                   |                    | Soft Rush    |                     |             |           |