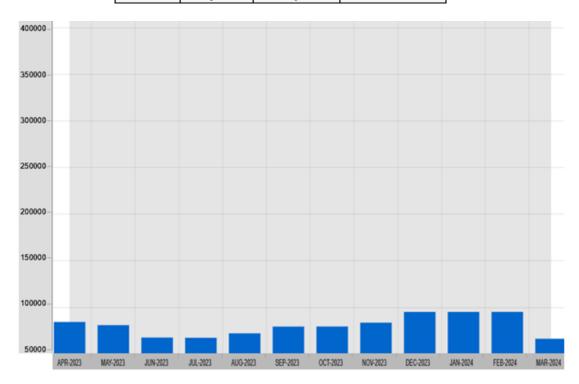

# Tab 3

Orlando - Ft. Myers - Tampa - Daytona Beach 800-543-6694

| Job Name:             |               |                    |                   |                   |                    |              |                     |             |           |
|-----------------------|---------------|--------------------|-------------------|-------------------|--------------------|--------------|---------------------|-------------|-----------|
| Customer No           | umber: 1195   |                    |                   |                   | Customer:          | CONNERTO     | N WEST CDD          |             |           |
| Technician:           | Shelby        | ,                  |                   |                   |                    |              |                     |             |           |
| Date:                 | 04/02/2024    |                    |                   |                   | _Time: <u>10:5</u> | 6 AM         |                     |             |           |
|                       |               |                    |                   |                   | Customer S         | ignature:    |                     |             |           |
| Waterway<br>Treatment | Algae         | Submersed<br>Weeds | Grasses and brush | Floating<br>Weeds | Blue Dye           | Inspection   | Request for Service | Restriction | # of days |
| 14                    |               |                    | х                 | Х                 |                    |              |                     |             |           |
| 45                    | Х             |                    | Х                 |                   |                    |              |                     |             |           |
|                       |               |                    |                   |                   |                    |              |                     |             |           |
|                       |               | 1                  |                   |                   |                    |              |                     |             |           |
|                       |               |                    |                   |                   |                    |              |                     |             |           |
|                       |               |                    |                   |                   |                    |              |                     |             |           |
|                       |               |                    |                   |                   |                    |              |                     |             |           |
|                       |               |                    |                   |                   |                    |              |                     |             |           |
|                       |               |                    |                   |                   |                    |              |                     |             |           |
|                       |               |                    |                   |                   | <u> </u>           |              |                     |             |           |
|                       |               |                    |                   |                   | +                  |              |                     |             |           |
|                       |               |                    |                   |                   |                    |              |                     |             |           |
|                       |               |                    |                   |                   |                    |              |                     |             |           |
|                       |               |                    |                   |                   |                    |              |                     |             |           |
|                       |               |                    |                   |                   | <u> </u>           |              |                     |             |           |
|                       |               |                    |                   |                   | -                  |              |                     |             |           |
|                       |               | ,                  |                   |                   |                    |              |                     |             |           |
|                       |               |                    |                   |                   |                    |              |                     |             |           |
|                       |               |                    |                   |                   |                    |              |                     |             |           |
|                       |               |                    |                   |                   |                    |              |                     |             |           |
| <u>CLARITY</u>        | <u>FLOW</u>   | METHOD             |                   | _                 | ARP PROGRA         |              | ATER LEVEL          | WEAT        |           |
| ⊠ < 1'                | ⊠ None        | ⊠ ATV              | □ Boat            |                   | Carp observe       |              | High                | ⊠ Cle       |           |
| □ 1-2'                | ☐ Slight      | ☐ Airboat          | ☐ Truck           | L                 | Barrier Inspe      |              | Normal              |             | oudy      |
| ☐ 2-4'                | ☐ Visible     | ☐ Backpack         |                   |                   |                    | <u>K</u>     | Low                 |             | ndy       |
| □ > 4'                |               |                    |                   |                   |                    |              |                     | □ Ra        | iny<br>   |
|                       | LDLIFE OBSER\ |                    | П                 |                   |                    | П            |                     |             |           |
|                       |               |                    | ☐ Gallinul        |                   | ☐ Osprey           |              | oodstork            |             |           |
| ☐ Anhin               | _             |                    | ☐ Gambu           |                   | ☐ Otter            |              |                     |             |           |
| ☐ Bass                |               | ormorant           | ☐ Herons          |                   | ☐ Snakes           |              |                     |             |           |
| ☐ Bream               | n □ Eg<br>    | rets               | ☐ Ibis            |                   | ☐ Turtles          |              |                     |             |           |
|                       | TLAND HABITA  |                    |                   |                   |                    | al Vegetatio | n Notes:            |             |           |
| ☐ Arrow               |               | Bulrush            | ☐ Golden          | Canna             |                    | Naiad        |                     |             |           |
| □ Васор               |               | Chara              | ☐ Gulf Spi        | ikerush           |                    | Pickerelweed | ł                   |             |           |
| ☐ Blue F              | lag Iris      | Cordgrass          | ☐ Lily            |                   |                    | Soft Rush    |                     |             |           |

Orlando - Ft. Myers - Tampa - Daytona Beach 800-543-6694

| Job Name:             |                   |                    |                       |                   |                     |              |                     |             |           |  |  |
|-----------------------|-------------------|--------------------|-----------------------|-------------------|---------------------|--------------|---------------------|-------------|-----------|--|--|
| Customer Ni           | ımber: 1195       |                    |                       |                   | Customer:           | CONNERTO     | N WEST CDD          | )           |           |  |  |
| Technician:           | Shelby            |                    |                       |                   |                     |              |                     |             |           |  |  |
| Date:                 | 04/08/2024        |                    |                       |                   | Time: <u>09:5</u>   | 6 AM         |                     |             |           |  |  |
|                       |                   |                    |                       |                   | Customer Signature: |              |                     |             |           |  |  |
| Waterway<br>Treatment | Algae             | Submersed<br>Weeds | Grasses and brush     | Floating<br>Weeds |                     | Inspection   | Request for Service | Restriction | # of days |  |  |
| 65                    | х                 |                    | Х                     |                   |                     |              |                     |             |           |  |  |
| 64                    | Х                 |                    | Х                     |                   |                     |              |                     |             |           |  |  |
| 63                    | X                 |                    | Х                     |                   |                     |              |                     |             |           |  |  |
| 62                    | X                 |                    | X                     |                   |                     |              |                     |             |           |  |  |
| 61<br>57              | х<br>х            |                    | X                     |                   |                     |              |                     |             |           |  |  |
| 59                    | X                 |                    | X                     |                   |                     |              |                     |             |           |  |  |
| 58                    | X                 |                    | Х                     |                   |                     |              |                     |             |           |  |  |
| 55                    | х                 |                    | х                     |                   |                     |              |                     |             |           |  |  |
|                       |                   |                    |                       |                   |                     |              |                     |             |           |  |  |
|                       |                   |                    |                       |                   |                     |              |                     |             |           |  |  |
|                       |                   |                    |                       |                   |                     |              |                     |             |           |  |  |
|                       |                   |                    |                       |                   |                     |              |                     |             |           |  |  |
|                       |                   |                    |                       |                   |                     |              |                     |             |           |  |  |
|                       |                   |                    |                       |                   |                     |              |                     |             |           |  |  |
|                       |                   |                    |                       |                   |                     |              |                     |             |           |  |  |
|                       |                   |                    |                       |                   |                     |              |                     |             |           |  |  |
|                       |                   |                    |                       |                   |                     |              |                     |             |           |  |  |
|                       |                   |                    |                       |                   |                     |              |                     |             |           |  |  |
|                       |                   |                    |                       |                   |                     |              |                     |             |           |  |  |
|                       |                   |                    |                       |                   |                     |              |                     |             |           |  |  |
| CLARITY               | FLOW              | METHOD             |                       |                   | CARP PROGRA         | M W          | ATER LEVEL          | WEAT        | HER       |  |  |
|                       | ⊠ None            | ⊠ ATV              | ☐ Boat                |                   | ☐ Carp observe      | ed 🗆         | High                | ⊠ Cle       | ear       |  |  |
| □ 1-2'                | ☐ Slight          | ☐ Airboat          | ☐ Truck               |                   | ☐ Barrier Inspe     | cted $\Box$  | Normal              |             | oudy      |  |  |
| □ 2-4'                | $\square$ Visible | ☐ Backpack         |                       |                   |                     | $\boxtimes$  | Low                 | ⊠ wi        | indy      |  |  |
| □ > 4'                |                   |                    |                       |                   |                     |              |                     | □ Ra        | iny       |  |  |
| FISH and WI           | LDLIFE OBSER\     | /ATIONS            |                       |                   |                     |              |                     |             |           |  |  |
|                       |                   |                    | ☐ Gallinu             | ules              | ☐ Osprey            | □w           | oodstork            |             |           |  |  |
| ☐ Anhing              | ga 🗆 Co           | oots               | ☐ Gamb                | usia              | ☐ Otter             |              |                     |             |           |  |  |
| ☐ Bass                | □ cc              | ormorant           |                       | S                 | ☐ Snakes            |              |                     |             |           |  |  |
| ☐ Bream               | ⊠ Eg              | rets               | Ibis                  |                   | □ Turtles           |              |                     |             |           |  |  |
| NATIVE WET            | LAND HABITA       | T MAINTENAN        | CE                    |                   | Benefici            | al Vegetatio | n Notes:            |             |           |  |  |
| ⊠ Arrow               |                   | Bulrush            | □ Golder              | n Canna           |                     | Naiad        |                     |             |           |  |  |
| □ васора              | a 🗆               | Chara              | ☑ Gulf S <sub>l</sub> | pikerush          | X                   | Pickerelweed | d                   |             | -         |  |  |
| ☐ Blue Fl             |                   | Cordgrass          | Lily                  |                   |                     | Soft Rush    |                     |             |           |  |  |
|                       | J - —             | <u>.</u>           | ,                     |                   |                     |              | _                   |             |           |  |  |

Orlando - Ft. Myers - Tampa - Daytona Beach 800-543-6694

| Job Name:             |                |                    |                   |                       |                     |              |                     |             |           |  |  |
|-----------------------|----------------|--------------------|-------------------|-----------------------|---------------------|--------------|---------------------|-------------|-----------|--|--|
| Customer Ni           | umber: 1195    |                    |                   |                       | Customer:           | CONNERTO     | N WEST CDD          |             |           |  |  |
|                       | Aleksey        | Solano             |                   |                       |                     |              |                     |             |           |  |  |
| Date:                 | 04/08/2024     |                    |                   |                       | Time: <u>12:5</u>   | 1 PM         |                     |             |           |  |  |
|                       |                |                    |                   |                       | Customer Signature: |              |                     |             |           |  |  |
| Waterway<br>Treatment | Algae          | Submersed<br>Weeds | Grasses and brush | Floating<br>Weeds     |                     | Inspection   | Request for Service | Restriction | # of days |  |  |
| 1                     |                |                    | х                 |                       |                     |              |                     |             |           |  |  |
| 2                     | х              | х                  | Х                 |                       |                     |              |                     |             |           |  |  |
| 3                     |                |                    | х                 |                       |                     |              |                     |             |           |  |  |
| 4                     | Х              |                    | Х                 |                       |                     |              |                     |             |           |  |  |
| 5                     | Х              |                    | Х                 |                       |                     |              |                     |             |           |  |  |
| 6                     |                |                    | Х                 |                       |                     |              |                     |             |           |  |  |
| 8                     | Х              |                    | X                 |                       |                     |              |                     |             |           |  |  |
| 9                     |                |                    | X                 |                       |                     |              |                     |             |           |  |  |
|                       |                |                    |                   |                       |                     |              |                     |             |           |  |  |
|                       |                |                    |                   |                       |                     |              |                     |             |           |  |  |
|                       |                |                    |                   |                       |                     |              |                     |             |           |  |  |
|                       |                |                    |                   |                       |                     |              |                     |             |           |  |  |
|                       |                |                    |                   |                       |                     |              |                     |             |           |  |  |
|                       |                |                    |                   |                       |                     |              |                     |             |           |  |  |
|                       |                |                    |                   |                       |                     |              |                     |             |           |  |  |
|                       |                |                    |                   |                       |                     |              |                     |             |           |  |  |
|                       |                |                    |                   |                       |                     |              |                     |             |           |  |  |
|                       |                |                    |                   |                       |                     |              |                     |             |           |  |  |
|                       |                |                    |                   |                       |                     |              |                     |             |           |  |  |
|                       |                |                    |                   |                       |                     |              |                     |             |           |  |  |
|                       |                |                    |                   |                       |                     |              |                     |             |           |  |  |
| <b>CLARITY</b>        | <b>FLOW</b>    | <b>METHOD</b>      |                   |                       | CARP PROGRA         | <u>M</u>     | ATER LEVEL          | WEAT        | HER       |  |  |
|                       | $\square$ None | ⊠ ATV              | ☐ Boat            |                       | ☐ Carp observe      | ed 🗆         | High                | ☐ Cle       | ear       |  |  |
| □ 1-2'                | Slight         | $\square$ Airboat  | ☐ Truck           |                       | ☐ Barrier Inspe     | cted 🗵       | Normal              | ⊠ Clo       | oudy      |  |  |
| □ 2-4'                | ☐ Visible      | ☐ Backpack         |                   |                       |                     |              | Low                 | ⊠ wi        | ndy       |  |  |
| □ > 4'                |                |                    |                   |                       |                     |              |                     | □ Ra        | iny       |  |  |
| FISH and W/I          | LDLIFE OBSER   | VATIONS            |                   |                       |                     |              |                     |             |           |  |  |
|                       |                |                    | ☐ Gallini         | ules                  | ☐ Osprey            | □ w          | oodstork            |             |           |  |  |
| ☐ Anhing              |                |                    | ☐ Gamb            |                       | □ Otter             | П            |                     |             |           |  |  |
| □ Bass                | -              | ormorant           | ⊠ Heron           |                       | ☐ Snakes            |              |                     |             | ····      |  |  |
| _                     |                |                    |                   | 15                    |                     | ⊔ <u> </u>   |                     |             |           |  |  |
| ☐ Bream               |                |                    | ⊠ Ibis            |                       | ⊠ Turtles           |              |                     |             |           |  |  |
|                       |                | T MAINTENAN        |                   |                       |                     | al Vegetatio | n Notes:            |             |           |  |  |
| ⊠ Arrow               |                | Bulrush            | ☐ Golde           |                       |                     | Naiad        | Ц                   |             |           |  |  |
| □ Васора              | a 🗆            | ] Chara            | ☑ Gulf S          | pikerush              | $\boxtimes$         | Pickerelweed | k                   |             |           |  |  |
| ☐ Blue Fl             | lag Iris       | Cordgrass          | ∠ Lily            | □ Lily  □ Soft Rush □ |                     |              |                     |             |           |  |  |