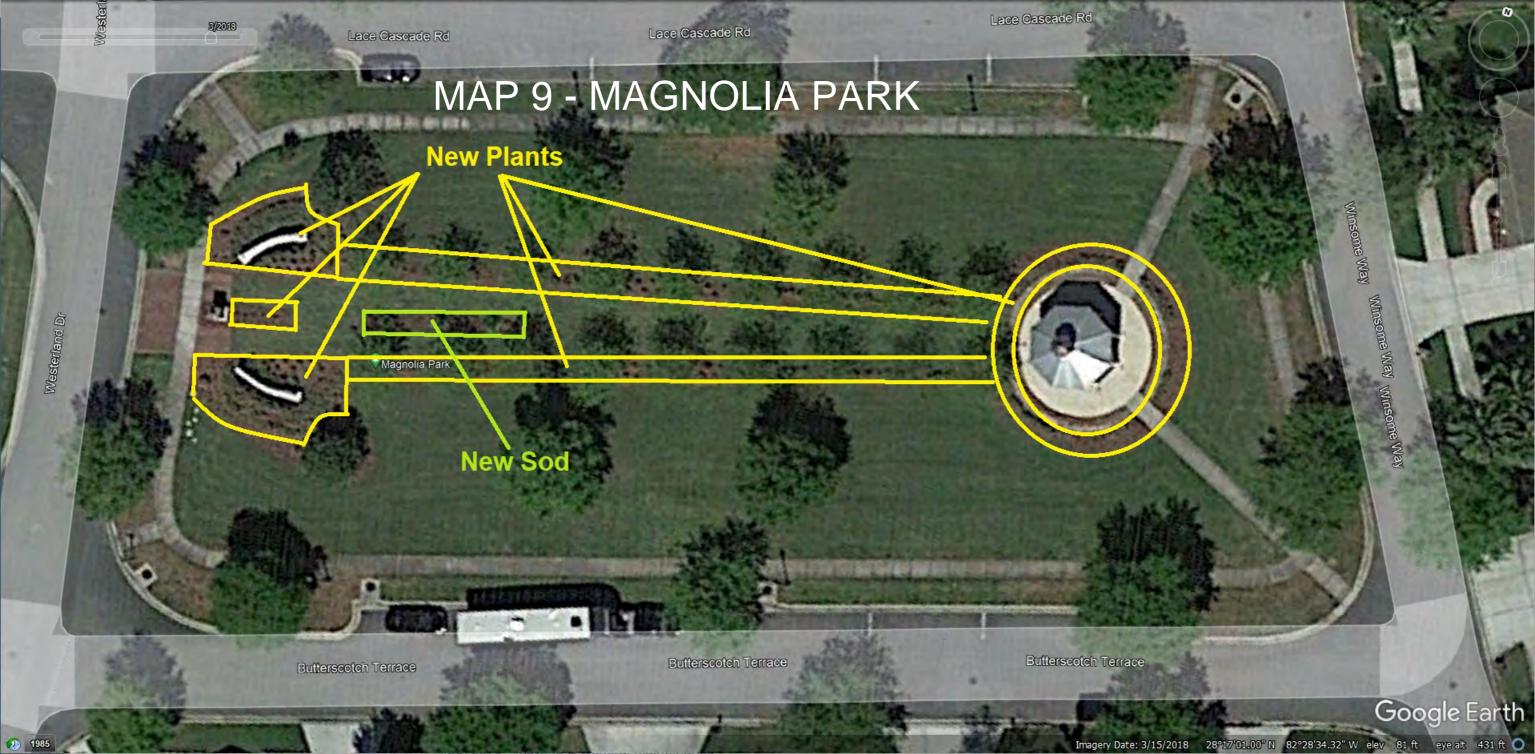

|                   |
| Paul Vlna, Jr.                                                                                                         |                   |
| Irrigation Manager                                                                                                     |                   |
| WaterSense PARTNER                                                                                                     |                   |
| APPROVED:                                                                                                              |                   |
| Connerton North CDD                                                                                                    | Date              |





#### **PUMPAGE REPORT - 03/2023 to 02/2024**

Project Name: Connerton Villages 1-4, Town Center & Employment Center

Permit#: 347

Permittee: Pasco Investment Land, LLC / Attn: Ashley Becker

| Month  | Pumped | Permitted | Percentage |
|--------|--------|-----------|------------|
| Year   | GPD    | GPD       | Overpumped |
| Apr-23 | 84,416 | 419,000   | 0%         |
| May-23 | 81,024 | 419,000   | 0%         |
| Jun-23 | 67,746 | 419,000   | 0%         |
| Jul-23 | 67,515 | 419,000   | 0%         |
| Aug-23 | 72,183 | 419,000   | 0%         |
| Sep-23 | 79,484 | 419,000   | 0%         |
| Oct-23 | 79,561 | 419,000   | 0%         |
| Nov-23 | 83,687 | 419,000   | 0%         |
| Dec-23 | 95,198 | 419,000   | 0%         |
| Jan-24 | 95,199 | 419,000   | 0%         |
| Feb-24 | 95,219 |