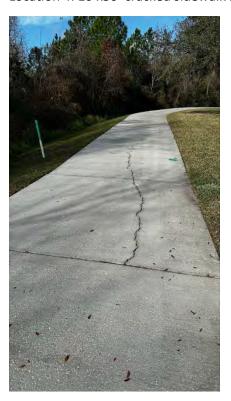

0% is due upon the start of the project and the other 50% is due following the

Accepted Date



Stantec recieved a report from Connerton West CDD that they have broken and uplifting sidewalks. The sidewalks need to be shaved down or removed and replaced as indicated below.

Greg Woodcock

Project Manager

Stantec

(352) 777-0183

Greg.Woodcock@Stantec.com





**Location 1:** Sidewalk is a trip hazard. Sidewalk to be shaved to match panels on each side.



**Location 2:** 5'x5' cracked sidewalk needs to be removed and replaced. Sod all disturbed areas.





Location 3: Sidewalk is a trip hazard. Sidewalk needs to be shaved to match elevations of the adjacent panel. Sod all disturbed areas.



Location 4: 10'x30' cracked sidewalk needs to be removed and replaced. Sod all disturbed areas.





Location 5: Sidewalk is a trip hazard. Remove concrete sidewalk and tree roots. Reconstruct sidewalk flush with surrounding panels. Sod disturbed areas.



Location 6: Sidewalk is a trip hazard. Remove 5'x10' of existing sidewalk and tree roots from under sidewalk. Reconstruct sidewalk flush with surrounding panels. Sod disturbed areas.





Location 7: Construct (2) 6'x6' concrete wedge due to pedestrian cut through. Sod disturbed areas.





Location 8: Construct 6'x6' concrete wedge due to pedestrian cut through. Sod disturbed areas.



Connerton West CDD Entry Sign Painting Updated 4/26/24



| Contractor  | Contact            | Proposal Amount | Notes                                                           |
|-------------|--------------------|-----------------|-----------------