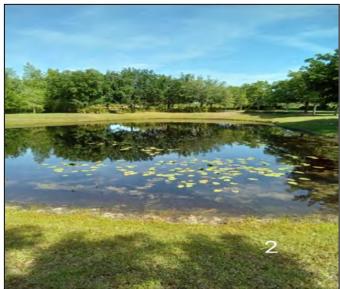

# Tab 3

Orlando - Ft. Myers - Tampa - Daytona Beach 800-543-6694

| Job Name:             |               |                    |                   |                   |                    |              |                     |             |           |
|-----------------------|---------------|--------------------|-------------------|-------------------|--------------------|--------------|---------------------|-------------|-----------|
| Customer No           | umber: 1195   |                    |                   |                   | Customer:          | CONNERTO     | N WEST CDD          |             |           |
| Technician:           | Shelby        | ,                  |                   |                   |                    |              |                     |             |           |
| Date:                 | 04/02/2024    |                    |                   |                   | _Time: <u>10:5</u> | 6 AM         |                     |             |           |
|                       |               |                    |                   |                   | Customer S         | ignature:    |                     |             |           |
| Waterway<br>Treatment | Algae         | Submersed<br>Weeds | Grasses and brush | Floating<br>Weeds | Blue Dye           | Inspection   | Request for Service | Restriction | # of days |
| 14                    |               |                    | х                 | Х                 |                    |              |                     |             |           |
| 45                    | Х             |                    | Х                 |                   |                    |              |                     |             |           |
|                       |               |                    |                   |                   |                    |              |                     |             |           |
|                       |               | 1                  |                   |                   |                    |              |                     |             |           |
|                       |               |                    |                   |                   |                    |              |                     |             |           |
|                       |               |                    |                   |                   |                    |              |                     |             |           |
|                       |               |                    |                   |                   |                    |              |                     |             |           |
|                       |               |                    |                   |                   |                    |              |                     |             |           |
|                       |               |                    |                   |                   |                    |              |                     |             |           |
|                       |               |                    |                   |                   | <u> </u>           |              |                     |             |           |
|                       |               |                    |                   |                   | +                  |              |                     |             |           |
|                       |               |                    |                   |                   |                    |              |                     |             |           |
|                       |               |                    |                   |                   |                    |              |                     |             |           |
|                       |               |                    |                   |                   |                    |              |                     |             |           |
|                       |               |                    |                   |                   | <u> </u>           |              |                     |             |           |
|                       |               |                    |                   |                   | -                  |              |                     |             |           |
|                       |               | ,                  |                   |                   |                    |              |                     |             |           |
|                       |               |                    |                   |                   |                    |              |                     |             |           |
|                       |               |                    |                   |                   |                    |              |                     |             |           |
|                       |               |                    |                   |                   |                    |              |                     |             |           |
| <u>CLARITY</u>        | <u>FLOW</u>   | METHOD             |                   | _                 | ARP PROGRA         |              | ATER LEVEL          | WEAT        |           |
| ⊠ < 1'                | ⊠ None        | ⊠ ATV              | □ Boat            |                   | Carp observe       |              | High                | ⊠ Cle       |           |
| □ 1-2'                | ☐ Slight      | ☐ Airboat          | ☐ Truck           | L                 | Barrier Inspe      |              | Normal              |             | oudy      |
| ☐ 2-4'                | ☐ Visible     | ☐ Backpack         |                   |                   |                    | <u>K</u>     | Low                 |             | ndy       |
| □ > 4'                |               |                    |                   |                   |                    |              |                     | □ Ra        | iny<br>   |
|                       | LDLIFE OBSER\ |                    | П                 |                   |                    | П            |                     |             |           |
|                       |               |                    | ☐ Gallinul        |                   | ☐ Osprey           |              | oodstork            |             |           |
| ☐ Anhin               | _             |                    | ☐ Gambu           |                   | ☐ Otter            |              |                     |             |           |
| ☐ Bass                |               | ormorant           | ☐ Herons          |                   | ☐ Snakes           |              |                     |             |           |
| ☐ Bream               | n □ Eg<br>    | rets               | ☐ Ibis            |                   | ☐ Turtles          |              |                     |             |           |
|                       | TLAND HABITA  |                    |                   |                   |                    | al Vegetatio | n Notes:            |             |           |
| ☐ Arrow               |               | Bulrush            | ☐ Golden          | Canna             |                    | Naiad        |                     |             |           |
| □ Васор               |               | Chara              | ☐ Gulf Spi        | ikerush           |                    | Pickerelweed | ł                   |             |           |
| ☐ Blue F              | lag Iris      | Cordgrass          | ☐ Lily            |                   |                    | Soft Rush    |                     |             |           |