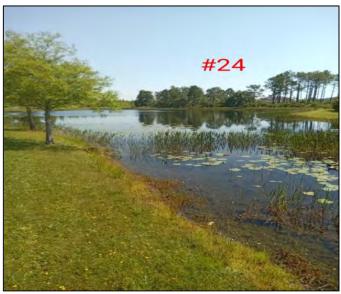

# Tab 3

Orlando - Ft. Myers - Tampa - Daytona Beach 800-543-6694

| Job Name:             |               |                    |                   |                   |                    |              |                     |             |           |
|-----------------------|---------------|--------------------|-------------------|-------------------|--------------------|--------------|---------------------|-------------|-----------|
| Customer No           | umber: 1195   |                    |                   |                   | Customer:          | CONNERTO     | N WEST CDD          |             |           |
| Technician:           | Shelby        | ,                  |                   |                   |                    |              |                     |             |           |
| Date:                 | 04/02/2024    |                    |                   |                   | _Time: <u>10:5</u> | 6 AM         |                     |             |           |
|                       |               |                    |                   |                   | Customer S         | ignature:    |                     |             |           |
| Waterway<br>Treatment | Algae         | Submersed<br>Weeds | Grasses and brush | Floating<br>Weeds | Blue Dye           | Inspection   | Request for Service | Restriction | # of days |
| 14                    |               |                    | х                 | Х                 |                    |              |                     |             |           |
| 45                    | Х             |                    | Х                 |                   |                    |              |                     |             |           |
|                       |               |                    |                   |                   |                    |              |                     |             |           |
|                       |               | 1                  |                   |                   |                    |              |                     |             |           |
|                       |               |                    |                   |                   |                    |              |                     |             |           |
|                       |               |                    |                   |                   |                    |              |                     |             |           |
|                       |               |                    |                   |                   |                    |              |                     |             |           |
|                       |               |                    |                   |                   |                    |              |                     |             |           |
|                       |               |                    |                   |                   |                    |              |                     |             |           |
|                       |               |                    |                   |                   | <u> </u>           |              |                     |             |           |
|                       |               |                    |                   |                   | +                  |              |                     |             |           |
|                       |               |                    |                   |                   |                    |              |                     |             |           |
|                       |               |                    |                   |                   |                    |              |                     |             |           |
|                       |               |                    |                   |                   |                    |              |                     |             |           |
|                       |               |                    |                   |                   | <u> </u>           |              |                     |             |           |
|                       |               |                    |                   |                   | -                  |              |                     |             |           |
|                       |               | ,                  |                   |                   |                    |              |                     |             |           |
|                       |               |                    |                   |                   |                    |              |                     |             |           |
|                       |               |                    |                   |                   |                    |              |                     |             |           |
|                       |               |                    |                   |                   |                    |              |                     |             |           |
| <u>CLARITY</u>        | <u>FLOW</u>   | METHOD             |                   | _                 | ARP PROGRA         |              | ATER LEVEL          | WEAT        |           |
| ⊠ < 1'                | ⊠ None        | ⊠ ATV              | □ Boat            |                   | Carp observe       |              | High                | ⊠ Cle       |           |
| □ 1-2'                | ☐ Slight      | ☐ Airboat          | ☐ Truck           | L                 | Barrier Inspe      |              | Normal              |             | oudy      |
| ☐ 2-4'                | ☐ Visible     | ☐ Backpack         |                   |                   |                    | <u>K</u>     | Low                 |             | ndy       |
| □ > 4'                |               |                    |                   |                   |                    |              |                     | □ Ra        | iny<br>   |
|                       | LDLIFE OBSER\ |                    | П                 |                   |                    | П            |                     |             |           |
|                       |               |                    | ☐ Gallinul        |                   | ☐ Osprey           |              | oodstork            |             |           |
| ☐ Anhin               | _             |                    | ☐ Gambu           |                   | ☐ Otter            |              |                     |             |           |
| ☐ Bass                |               | ormorant           | ☐ Herons          |                   | ☐ Snakes           |              |                     |             |           |
| ☐ Bream               | n □ Eg<br>    | rets               | ☐ Ibis            |                   | ☐ Turtles          |              |                     |             |           |
|                       | TLAND HABITA  |                    |                   |                   |                    | al Vegetatio | n Notes:            |             |           |
| ☐ Arrow               |               | Bulrush            | ☐ Golden          | Canna             |                    | Naiad        |                     |             |           |
| □ Васор               |               | Chara              | ☐ Gulf Spi        | ikerush           |                    | Pickerelweed | ł                   |             |           |
| ☐ Blue F              | lag Iris      | Cordgrass          | ☐ Lily            |                   |                    | Soft Rush    |                     |             |           |