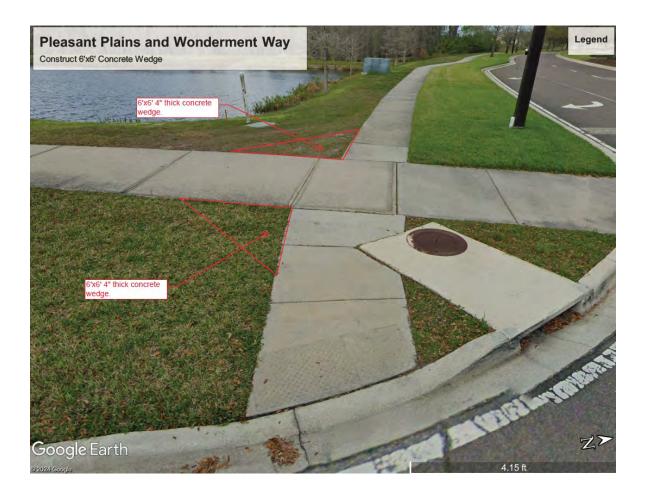

# Connerton West Community Development District

Board of Supervisors' Regular Meeting May 6, 2024

> District Office: 5844 Old Pasco Road Suite 100 Wesley Chapel, Florida 33544 813.994.1001

www.connertonwestcdd.org