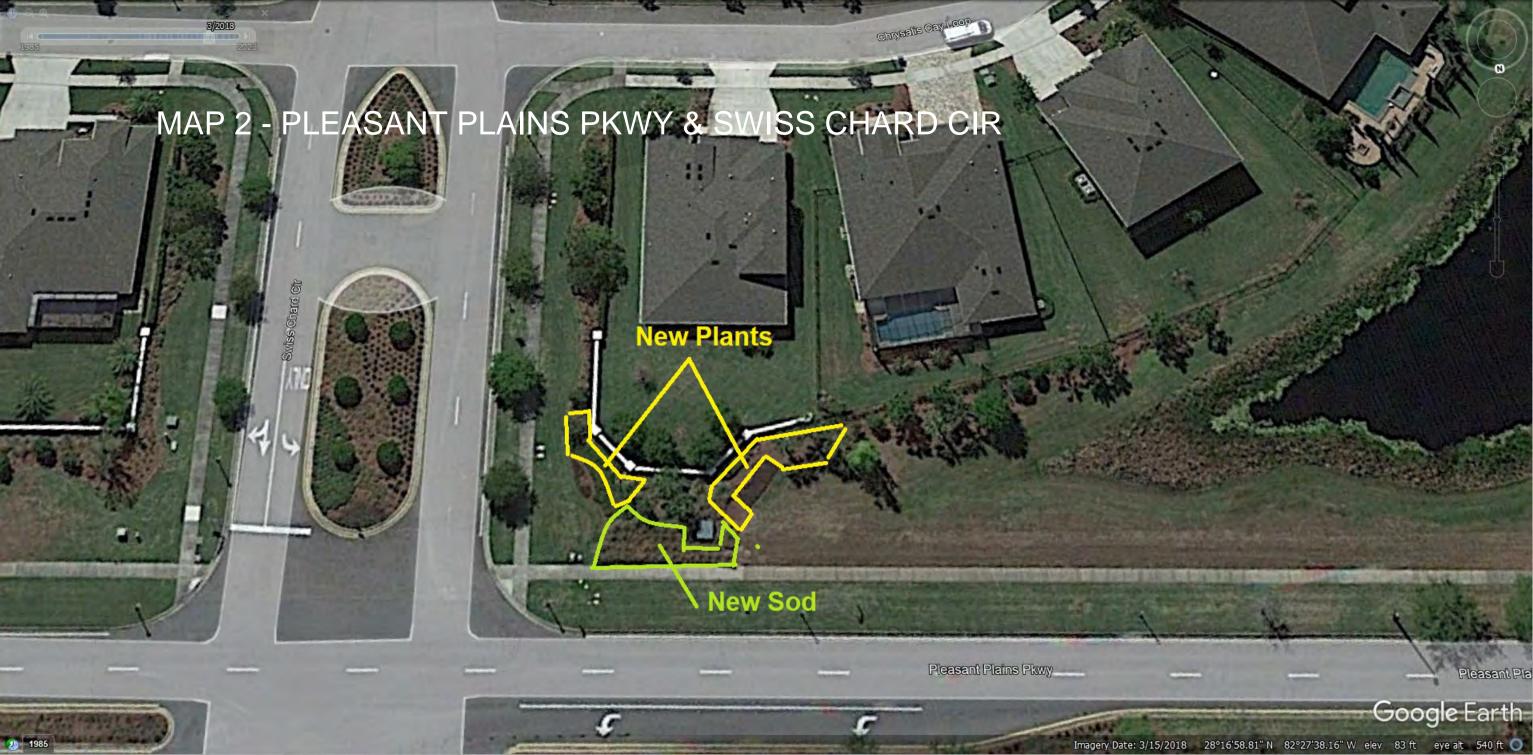

|
| Irrigation Manager                                                                                      |                                                                                        |
| WaterSense PARTNER                                                                                      |                                                                                        |
| APPROVED:                                                                                               |                                                                                        |
| Connerton North CDD                                                                                     |                                                                                        |





| Connerton West CDD<br>12750 Citrus Park Lane, #115<br>Tampa, FL 33625                                                   | Estimate #E240159 |
|-------------------------------------------------------------------------------------------------------------------------|-------------------|
| Re: Map 3 – Garden Party Park                                                                                           |                   |
| Ballenger Landcare hereby submits a proposal to add 20 any existing drip, for the total sum of, <b>not to exceed:</b> O |                   |
| <b>Notes</b> : Prices are good for thirty (30) days.                                                                    |                   |
| Thank you,