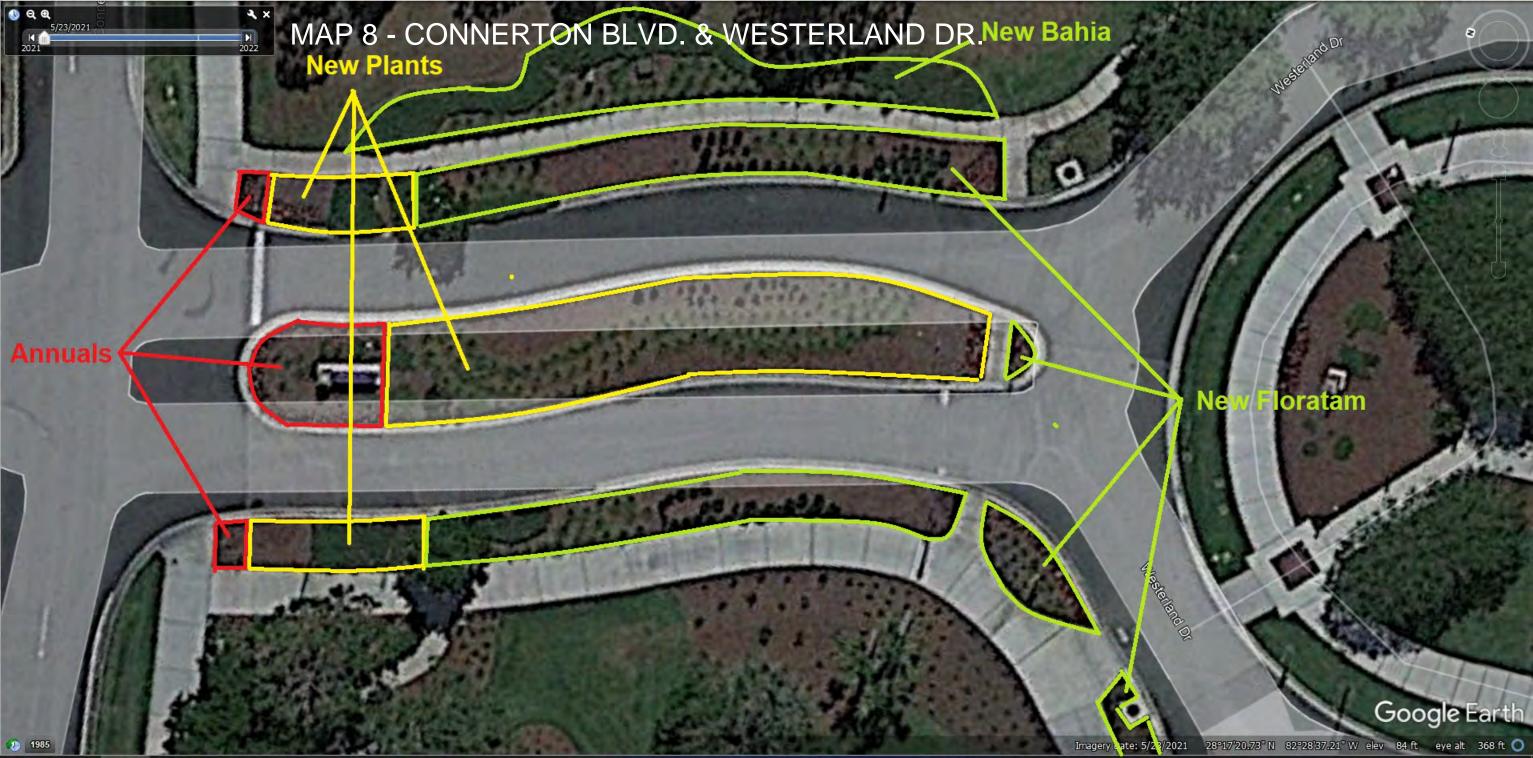

|                   |
| Paul Vlna, Jr. Irrigation Manager                                                                                                                                        |                   |
| WaterSense PARTNER                                                                                                                                                       |                   |
| APPROVED:                                                                                                                                                                |                   |
| Connerton North CDD                                                                                                                                                      | Date              |





| Connerton West CDD<br>12750 Citrus Park Lane, #115<br>Tampa, FL 33625                                                  | Estimate #E240165 |
|------------------------------------------------------------------------------------------------------------------------|-------------------|
| Re: Map 9 – Magnolia Park                                                                                              |                   |
| Ballenger Landcare hereby submits a proposal to add spin the existing bed, for the total sum of, <b>not to exceed:</b> | •                 |
| <b>Notes</b> : Prices are good for thirty (30) days.                                                                   |                   |
| Thank you,