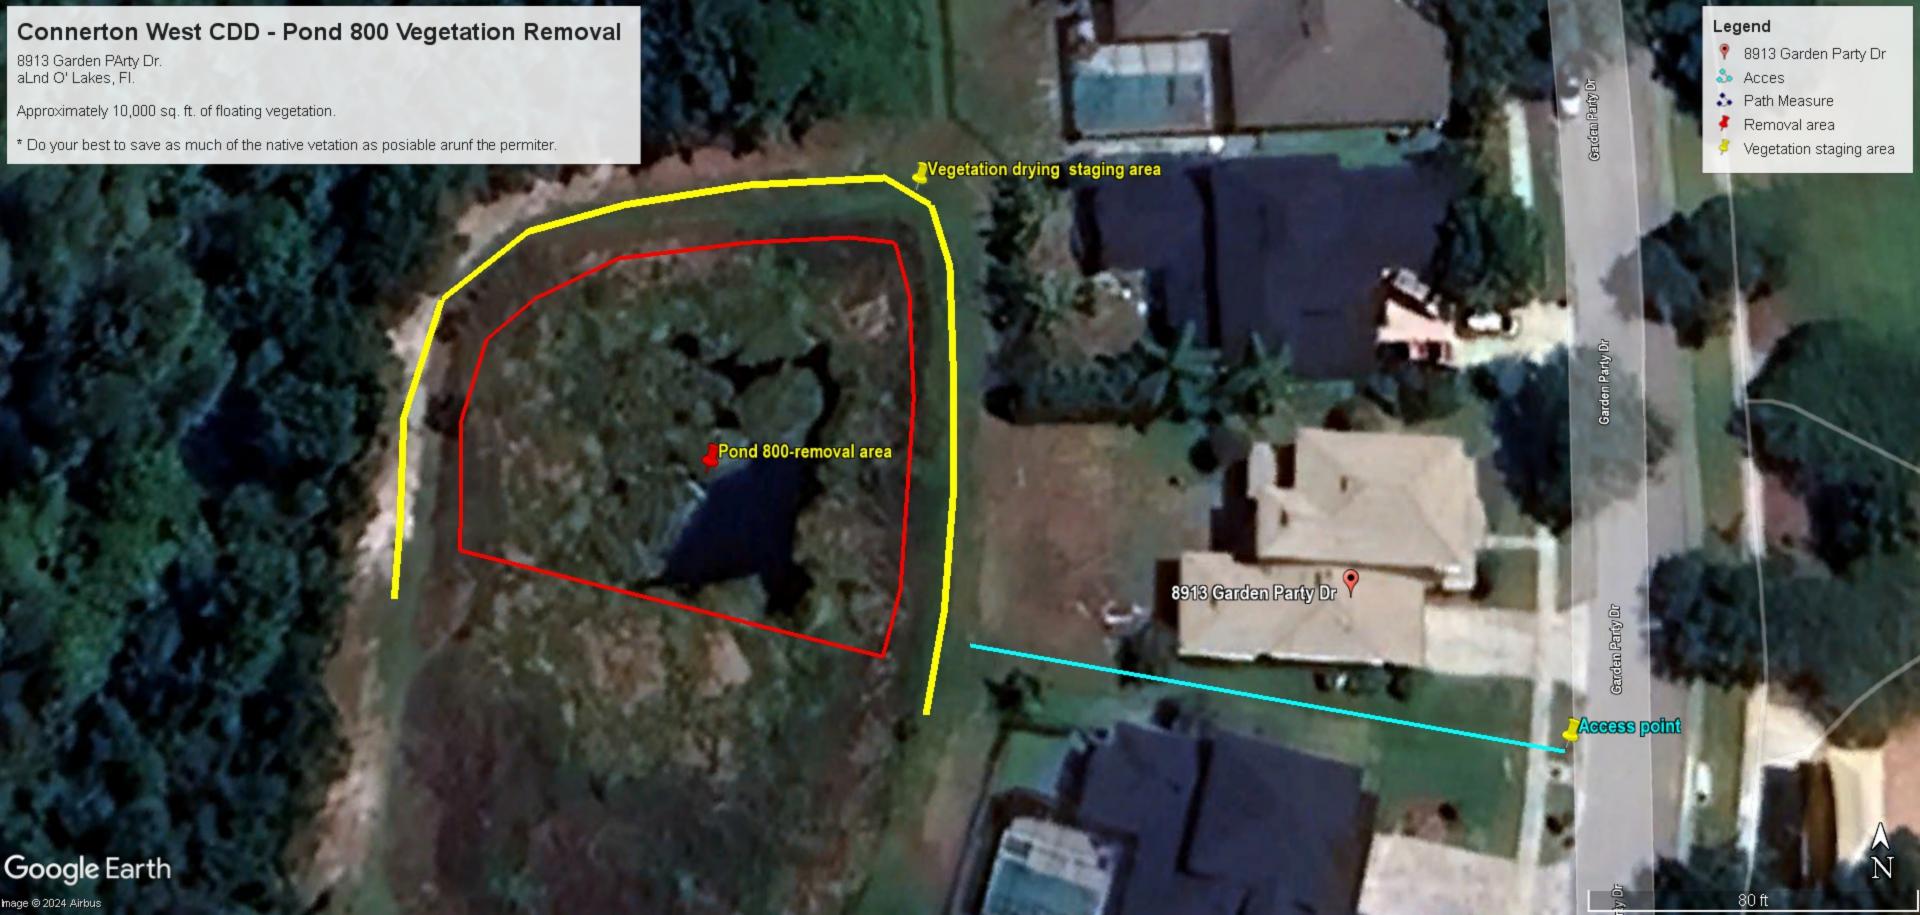

# Tab 3

Orlando - Ft. Myers - Tampa - Daytona Beach 800-543-6694

| Job Name:             |               |                    |                   |                   |                    |              |                     |             |           |
|-----------------------|---------------|--------------------|-------------------|-------------------|--------------------|--------------|---------------------|-------------|-----------|
| Customer No           | umber: 1195   |                    |                   |                   | Customer:          | CONNERTO     | N WEST CDD          |             |           |
| Technician:           | Shelby        | ,                  |                   |                   |                    |              |                     |             |           |
| Date:                 | 04/02/2024    |                    |                   |                   | _Time: <u>10:5</u> | 6 AM         |                     |             |           |
|                       |               |                    |                   |                   | Customer S         | ignature:    |                     |             |           |
| Waterway<br>Treatment | Algae         | Submersed<br>Weeds | Grasses and brush | Floating<br>Weeds | Blue Dye           | Inspection   | Request for Service | Restriction | # of days |
| 14                    |               |                    | х                 | Х                 |                    |              |                     |             |           |
| 45                    | Х             |                    | Х                 |                   |                    |              |                     |             |           |
|                       |               |                    |                   |                   |                    |              |                     |             |           |
|                       |               | 1                  |                   |                   |                    |              |                     |             |           |
|                       |               |                    |                   |                   |                    |              |                     |             |           |
|                       |               |                    |                   |                   |                    |              |                     |             |           |
|                       |               |                    |                   |                   |                    |              |                     |             |           |
|                       |               |                    |                   |                   |                    |              |                     |             |           |
|                       |               |                    |                   |                   |                    |              |                     |             |           |
|                       |               |                    |                   |                   | <u> </u>           |              |                     |             |           |
|                       |               |                    |                   |                   | +                  |              |                     |             |           |
|                       |               |                    |                   |                   |                    |              |                     |             |           |
|                       |               |                    |                   |                   |                    |              |                     |             |           |
|                       |               |                    |                   |                   |                    |              |                     |             |           |
|                       |               |                    |                   |                   | <u> </u>           |              |                     |             |           |
|                       |               |                    |                   |                   | -                  |              |                     |             |           |
|                       |               | ,                  |                   |                   |                    |              |                     |             |           |
|                       |               |                    |                   |                   |                    |              |                     |             |           |
|                       |               |                    |                   |                   |                    |              |                     |             |           |
|                       |               |                    |                   |                   |                    |              |                     |             |           |
| <u>CLARITY</u>        | <u>FLOW</u>   | METHOD             |                   | _                 | ARP PROGRA         |              | ATER LEVEL          | WEAT        |           |
| ⊠ < 1'                | ⊠ None        | ⊠ ATV              | □ Boat            |                   | Carp observe       |              | High                | ⊠ Cle       |           |
| □ 1-2'                | ☐ Slight      | ☐ Airboat          | ☐ Truck           | L                 | Barrier Inspe      |              | Normal              |             | oudy      |
| ☐ 2-4'                | ☐ Visible     | ☐ Backpack         |                   |                   |                    | <u>K</u>     | Low                 |             | ndy       |
| □ > 4'                |               |                    |                   |                   |                    |              |                     | □ Ra        | iny<br>   |
|                       | LDLIFE OBSER\ |                    | П                 |                   |                    | П            |                     |             |           |
|                       |               |                    | ☐ Gallinul        |                   | ☐ Osprey           |              | oodstork            |             |           |
| ☐ Anhin               | _             |                    | ☐ Gambu           |                   | ☐ Otter            |              |                     |             |           |
| ☐ Bass                |               | ormorant           | ☐ Herons          |                   | ☐ Snakes           |              |                     |             |           |
| ☐ Bream               | n □ Eg<br>    | rets               | ☐ Ibis            |                   | ☐ Turtles          |              |                     |             |           |
|                       | TLAND HABITA  |                    |                   |                   |                    | al Vegetatio | n Notes:            |             |           |
| ☐ Arrow               |               | Bulrush            | ☐ Golden          | Canna             |                    | Naiad        |                     |             |           |
| □ Васор               |               | Chara              | ☐ Gulf Spi        | ikerush           |                    | Pickerelweed | ł                   |             |           |
| ☐ Blue F              | lag Iris      | Cordgrass          | ☐ Lily            |                   |                    | Soft Rush    |                     |             |           |